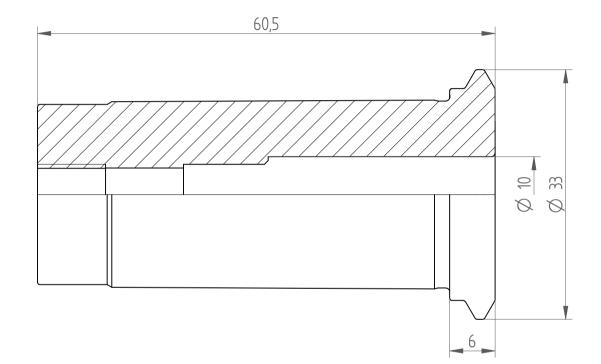

| Туре :     | PG25_TAP_D10 |
|------------|--------------|
| Part No. : | 172510005    |
| Date :     | 18.08.2014   |
| Scale :    | 2:1          |