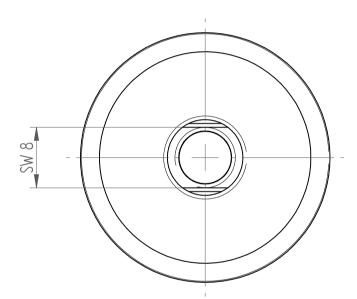

| Туре :     | PG25_TAP_D10 |
|------------|--------------|
| Part No. : | 172510005    |
| Date :     | 18.08.2014   |
| Scale :    | 2:1          |